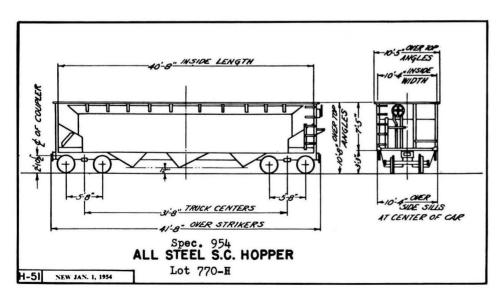

Lot 543-H, 97 cars, was acquired second-hand in from the A. M. Byers Co. in 1926, and Lot 588-H, 450 cars, was acquired second-hand from the Corrigan-McKinney Co. in 1929. Lot 543-H had formerly carried reporting marks BYRX 101-198, and Lot 588-H reporting marks McKX 500-999. Both lots were of the Standard Steel Car. Co. design similar to Lot 368-H, diagram H-21, and were received with four shallow hoppers. These were replaced with three saw-tooth hoppers at general repairs. With the exception of car 903171 (Lot 588-H), all cars in Lots 543-H and 588-H were rebuilt with the Union Metal Products Company's pressed panel sides, diagram H-25 (1938). Car 903171 retained outside stake riveted sides throughout its service, and the remaining cars in Lot 588-H were ultimately rebuilt to this configuration, see diagram H-23 (1954).