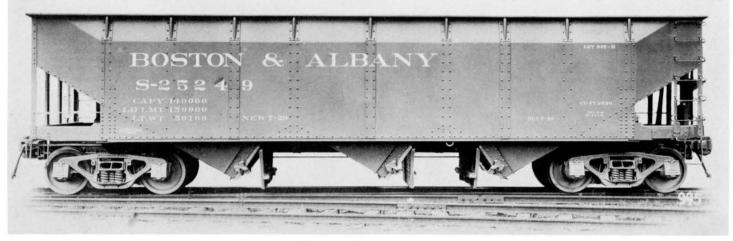

An additional 950 cars of this design were received in Lot 556-H during 1927 and the final 500 cars in Lot 597-H in 1929. The first two lots of cars to Specification 916-B had shallow center hoppers as built, see diagram H-23 (1940), but these were replaced at general repairs with saw-tooth center hoppers, see diagram H-21. The final lot was built with three saw-tooth hoppers, see diagram H-25 (1954). Lot 597-H was also the first 70-ton hopper lot to be built with geared hand brakes.