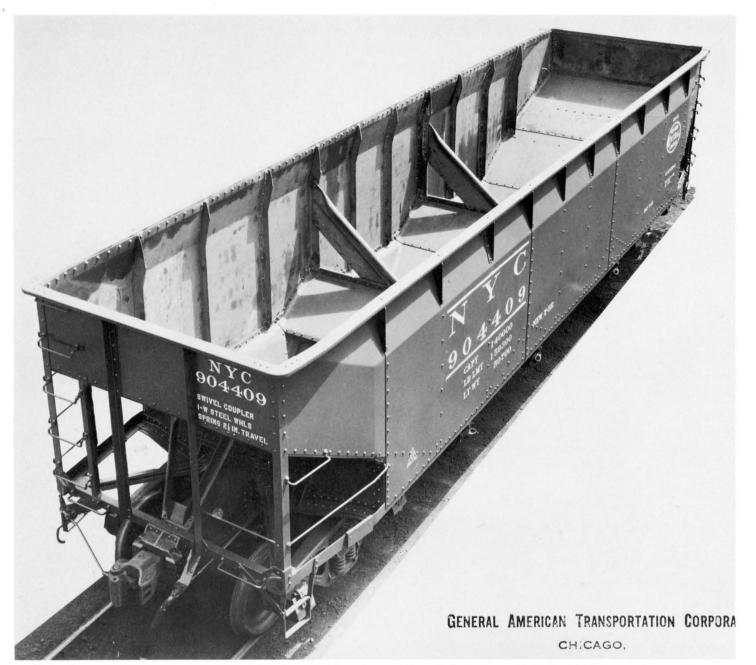

The first 2,000 70-ton hopper cars on the Lines were Lot 368-H, delivered to the Pittsburgh, McKeesport & Youghiogheny in May 1917 by the Standard Steel Car Co.

The Central's first 2,000 70-ton hoppers were delivered to the Pittsburgh, McKeesport & Youghiogheny in 1917 by the Standard Steel Car Co. (later to become part of Pullman-Standard) of Butler, Pa. These cars were designated Lot 368-H. They were of the builder's standard design and were distinguished from later cars by their four shallow hopper pockets. See diagram H-21. In later years, when these cars received general repairs, the four shallow hoppers were replaced with three saw-tooth hoppers, see diagram H-9.