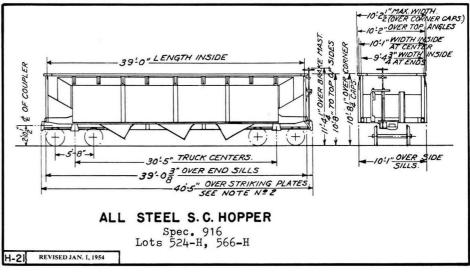

An additional 950 cars of this design were received in Lot 556-H during 1927 and the final 500 cars in Lot 597-H in 1929. The first two lots of cars to Specification 916-B had shallow center hoppers as built, see diagram H-23 (1940), but these were replaced at general repairs with saw-tooth center hoppers, see diagram H-21. The final lot was built with three saw-tooth hoppers, see diagram H-25 (1954). Lot 597-H was also the first 70-ton hopper lot to be built with geared hand brakes.

Lot 543-H, 97 cars, was acquired second-hand in from the A. M. Byers Co. in 1926, and Lot 588-H, 450 cars, was acquired second-hand from the Corrigan-McKinney Co. in 1929. Lot 543-H had formerly carried reporting marks BYRX 101-198, and Lot 588-H reporting marks McKX 500-999. Both lots were of the Standard Steel Car. Co. design similar to Lot 368-H, diagram H-21, and were received with four shallow hoppers. These were replaced with three saw-tooth hoppers at general repairs. With the exception of car 903171 (Lot 588-H), all cars in Lots 543-H and 588-H were rebuilt with the Union Metal Products Company's pressed panel sides, diagram H-25 (1938). Car 903171 retained outside stake riveted sides throughout its service, and the remaining cars in Lot 588-H were ultimately rebuilt to this configuration, see diagram H-23 (1954).