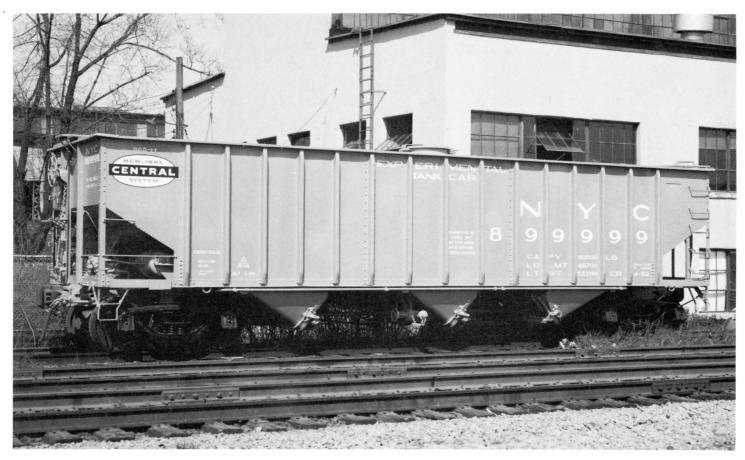

The 13,800 cars built to Specification 480 were exemplified by these photographs of NYC S-429000, built by the Standard Steel Car Co. in 1924. This car was one of 1,600 to this specification built with truck design to NYC drawing N-38314, which was sprung at the journal box and was furnished by the car builder. These trucks were phased out after 1938.