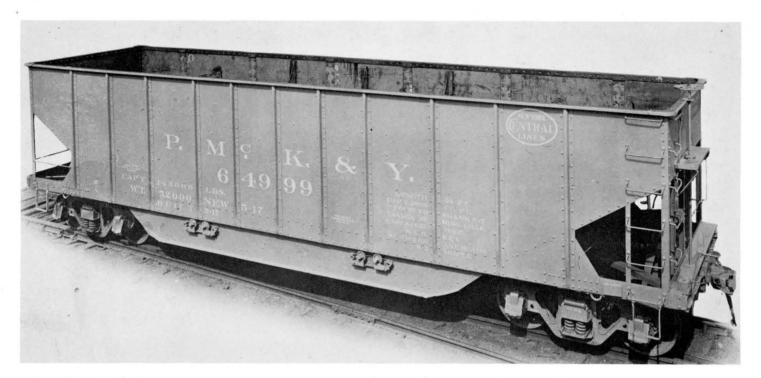

The first 2,000 70-ton hopper cars on the Lines were Lot 368-H, delivered to the Pittsburgh, McKeesport & Youghiogheny in May 1917 by the Standard Steel Car Co.

The Central's first 2,000 70-ton hoppers were delivered to the Pittsburgh, McKeesport & Youghiogheny in 1917 by the Standard Steel Car Co. (later to become part of Pullman-Standard) of Butler, Pa. These cars were designated Lot 368-H. They were of the builder's standard design and were distinguished from later cars by their four shallow hopper pockets. See diagram H-21. In later years, when these cars received general repairs, the four shallow hoppers were replaced with three saw-tooth hoppers, see diagram H-9.