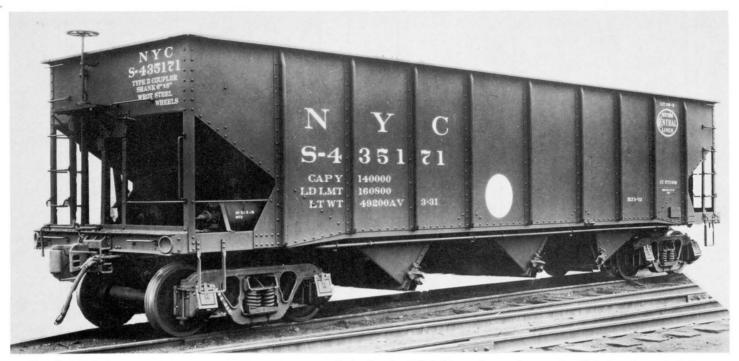

Car S-435171, Lot 588-H, was rebuilt as shown at Avis, Pa. in 1931, the only car to receive this treatment at that time.

Car 903354, Lot 588-H, exemplifies this lot as rebuilt with panel sides at Avis, Pa. in 1937. All cars except 903171 (ex-435171) received this treatment. Note also that AB brake equipment was applied. Trucks are still the Andrews type.