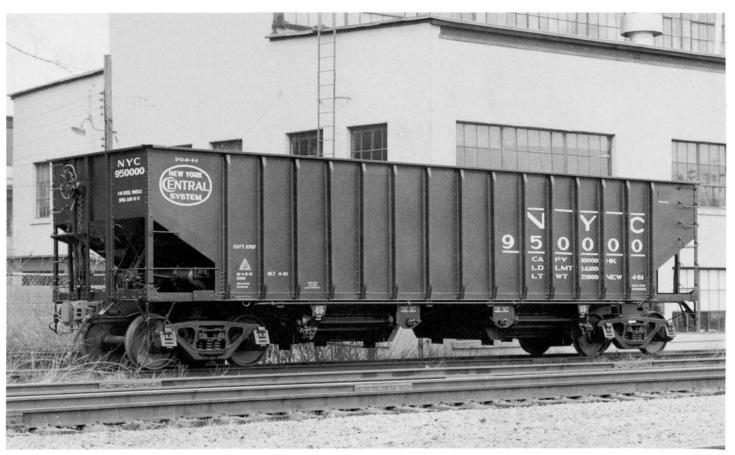

received in Lot 524-H. These cars were noticeably different from previous NYC 70-ton cars, having pressed side stakes located inside the side sheets. This construction allowed a car of greater cubic capacity for the same width, but had the disadvantage that structural members were in contact with the lading and subject to increased corrosion.

An additional 950 cars of this design were received in Lot 556-H during 1927 and the final 500 cars in Lot 597-H in 1929. The first two lots of cars to Specification 916-B had shallow center hoppers as built, see diagram H-23 (1940), but these were replaced at general repairs with saw-tooth center hoppers, see diagram H-21. The final lot was built with three saw-tooth hoppers, see diagram H-25 (1954). Lot 597-H was also the first 70-ton hopper lot to be built with geared hand brakes.