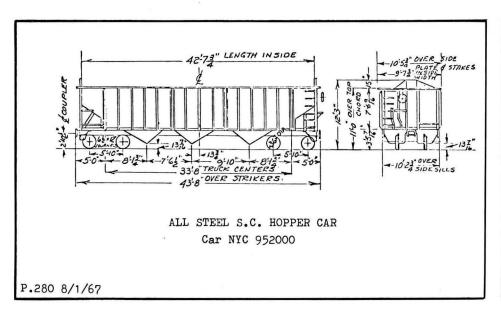

The first 2,000 70-ton hopper cars on the Lines were Lot 368-H, delivered to the Pittsburgh, McKeesport & Youghiogheny in May 1917 by the Standard Steel Car Co.

The Central's first 2,000 70-ton hoppers were delivered to the Pittsburgh, McKeesport & Youghiogheny in 1917 by the Standard Steel Car Co. (later to become part of Pullman-Standard) of Butler, Pa. These cars were designated Lot 368-H. They were of the builder's standard design and were distinguished from later cars by their four shallow hopper pockets. See diagram H-21. In later years, when these cars received general repairs, the four shallow hoppers were replaced with three saw-tooth hoppers, see diagram H-9.