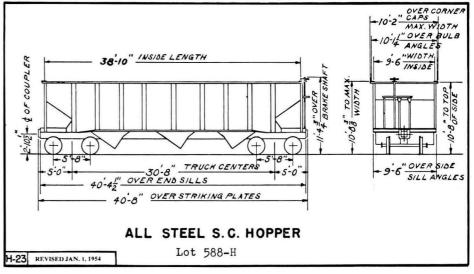

An additional 950 cars of this design were received in Lot 556-H during 1927 and the final 500 cars in Lot 597-H in 1929. The first two lots of cars to Specification 916-B had shallow center hoppers as built, see diagram H-23 (1940), but these were replaced at general repairs with saw-tooth center hoppers, see diagram H-21. The final lot was built with three saw-tooth hoppers, see diagram H-25 (1954). Lot 597-H was also the first 70-ton hopper lot to be built with geared hand brakes.

Lot 543-H, 97 cars, was acquired second-hand in from the A. M. Byers Co. in 1926, and Lot 588-H, 450 cars, was acquired second-hand from the Corrigan-McKinney Co. in 1929. Lot 543-H had formerly carried reporting marks BYRX 101-198, and Lot 588-H reporting marks McKX 500-999. Both lots were of the Standard Steel Car. Co. design similar to Lot 368-H, diagram H-21, and were received with four shallow hoppers. These were replaced with three saw-tooth hoppers at general repairs. With the exception of car 903171 (Lot 588-H), all cars in Lots 543-H and 588-H were rebuilt with the Union Metal Products Company's pressed panel sides, diagram H-25 (1938). Car 903171 retained outside stake riveted sides throughout its service, and the remaining cars in Lot 588-H were ultimately rebuilt to this configuration, see diagram H-23 (1954).