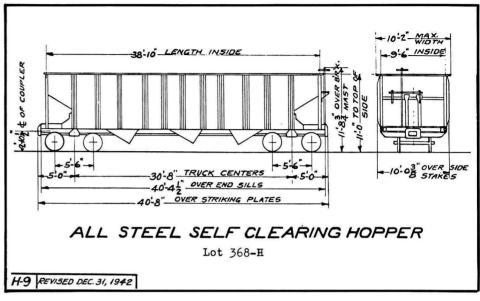

The Central's first 2,000 70-ton hoppers were delivered to the Pittsburgh, McKeesport & Youghiogheny in 1917 by the Standard Steel Car Co. (later to become part of Pullman-Standard) of Butler, Pa. These cars were designated Lot 368-H. They were of the builder's standard design and were distinguished from later cars by their four shallow hopper pockets. See diagram H-21. In later years, when these cars received general repairs, the four shallow hoppers were replaced with three saw-tooth hoppers, see diagram H-9.