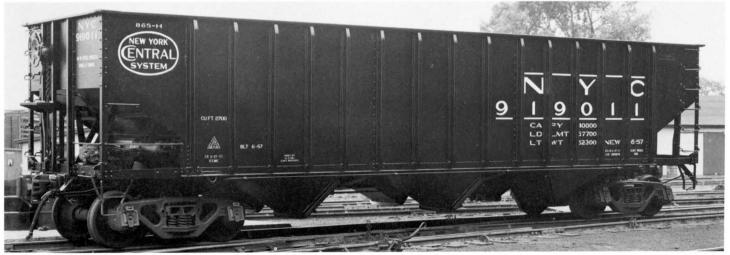

An additional 950 cars of this design were received in Lot 556-H during 1927 and the final 500 cars in Lot 597-H in 1929. The first two lots of cars to Specification 916-B had shallow center hoppers as built, see diagram H-23 (1940), but these were replaced at general repairs with saw-tooth center hoppers, see diagram H-21. The final lot was built with three saw-tooth hoppers, see diagram H-25 (1954). Lot 597-H was also the first 70-ton hopper lot to be built with geared hand brakes.