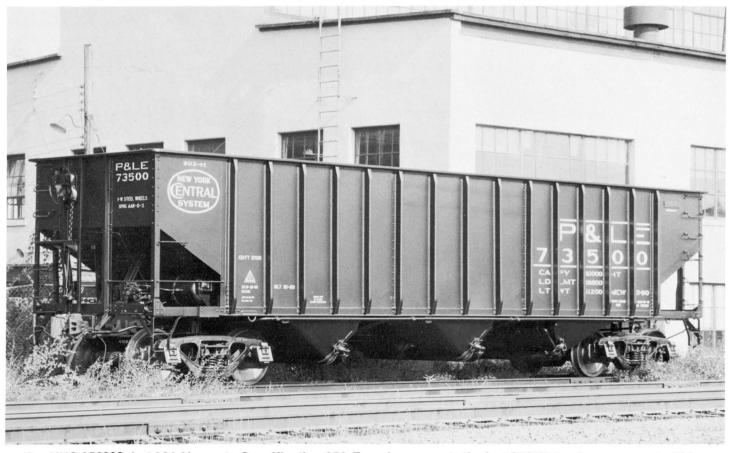

An additional 950 cars of this design were received in Lot 556-H during 1927 and the final 500 cars in Lot 597-H in 1929. The first two lots of cars to Specification 916-B had shallow center hoppers as built, see diagram H-23 (1940), but these were replaced at general repairs with saw-tooth center hoppers, see diagram H-21. The final lot was built with three saw-tooth hoppers, see diagram H-25 (1954). Lot 597-H was also the first 70-ton hopper lot to be built with geared hand brakes.