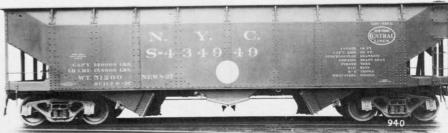

B end of NYC 915709 as repaired in 1946. AB brake equipment has replaced the original KD-1012 equipment.

NYC S-434949, Lot 556-H, represents the 70-ton insidestake hopper cars built to NYC Specification 916-B in 1927. Trucks on this car have U-section side frames with integral journal boxes.