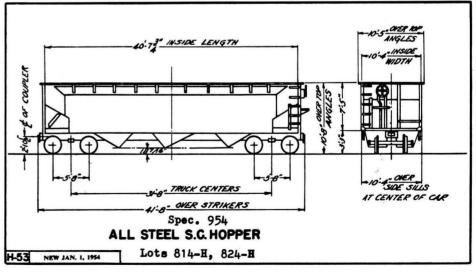

An additional 950 cars of this design were received in Lot 556-H during 1927 and the final 500 cars in Lot 597-H in 1929. The first two lots of cars to Specification 916-B had shallow center hoppers as built, see diagram H-23 (1940), but these were replaced at general repairs with saw-tooth center hoppers, see diagram H-21. The final lot was built with three saw-tooth hoppers, see diagram H-25 (1954). Lot 597-H was also the first 70-ton hopper lot to be built with geared hand brakes.