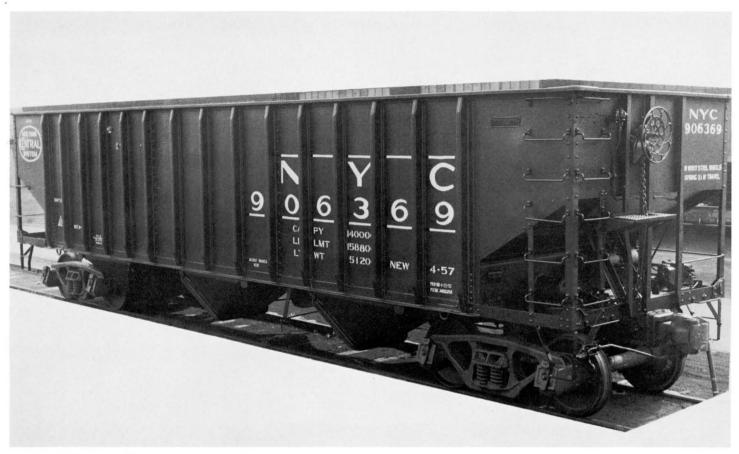

The year 1924 saw the delivery of an additional 8,000 cars to specification 480-C, Lots 488-H, 495-H, 496-H and 499-H. The final 500 cars of this type, to Specification 480-D, Lot 525-H, were delivered in 1926.