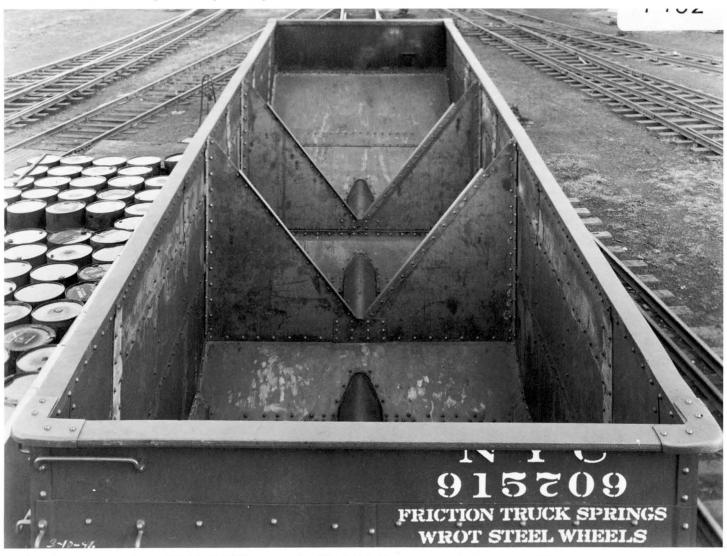

Car 915709, ex 431709, was from Lot 488-H and is shown as repaired at East Rochester in 1946. This car has USRA 70-ton trucks with Keystone separable journal box side frames.

Interior construction of NYC 915709 as repaired in 1946. Compare with photo of NYC S-429000 and note that crossties have been eliminated and stiffener angles applied to crossridge webs.