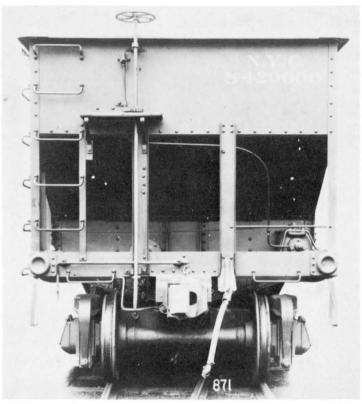

The 13,800 cars built to Specification 480 were exemplified by these photographs of NYC S-429000, built by the Standard Steel Car Co. in 1924. This car was one of 1,600 to this specification built with truck design to NYC drawing N-38314, which was sprung at the journal box and was furnished by the car builder. These trucks were phased out after 1938.

B end of NYC 915709 as repaired in 1946. AB brake equipment has replaced the original KD-1012 equipment.

NYC S-434949, Lot 556-H, represents the 70-ton insidestake hopper cars built to NYC Specification 916-B in 1927. Trucks on this car have U-section side frames with integral journal boxes.