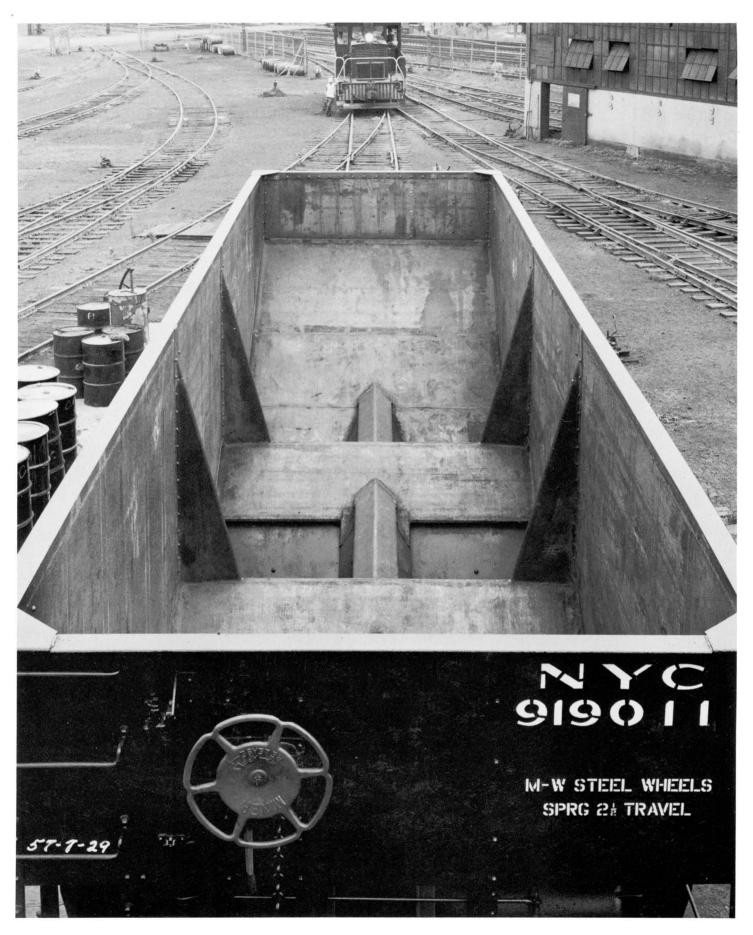

An additional 950 cars of this design were received in Lot 556-H during 1927 and the final 500 cars in Lot 597-H in 1929. The first two lots of cars to Specification 916-B had shallow center hoppers as built, see diagram H-23 (1940), but these were replaced at general repairs with saw-tooth center hoppers, see diagram H-21. The final lot was built with three saw-tooth hoppers, see diagram H-25 (1954). Lot 597-H was also the first 70-ton hopper lot to be built with geared hand brakes.