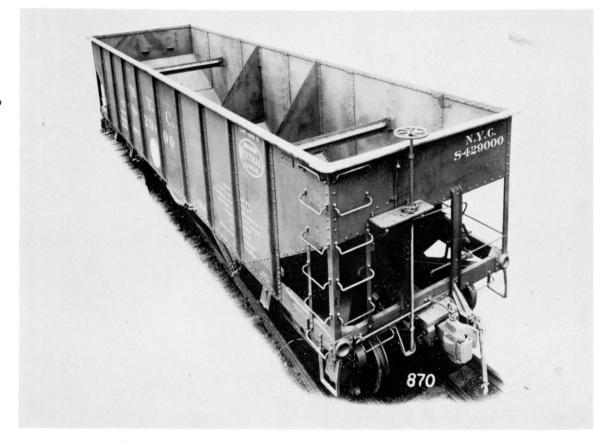

The 13,800 cars built to Specification 480 were exemplified by these photographs of NYC S-429000, built by the Standard Steel Car Co. in 1924. This car was one of 1,600 to this specification built with truck design to NYC drawing N-38314, which was sprung at the journal box and was furnished by the car builder. These trucks were phased out after 1938.

Car 915709, ex 431709, was from Lot 488-H and is shown as repaired at East Rochester in 1946. This car has USRA 70-ton trucks with Keystone separable journal box side frames.

Interior construction of NYC 915709 as repaired in 1946. Compare with photo of NYC S-429000 and note that crossties have been eliminated and stiffener angles applied to crossridge webs.