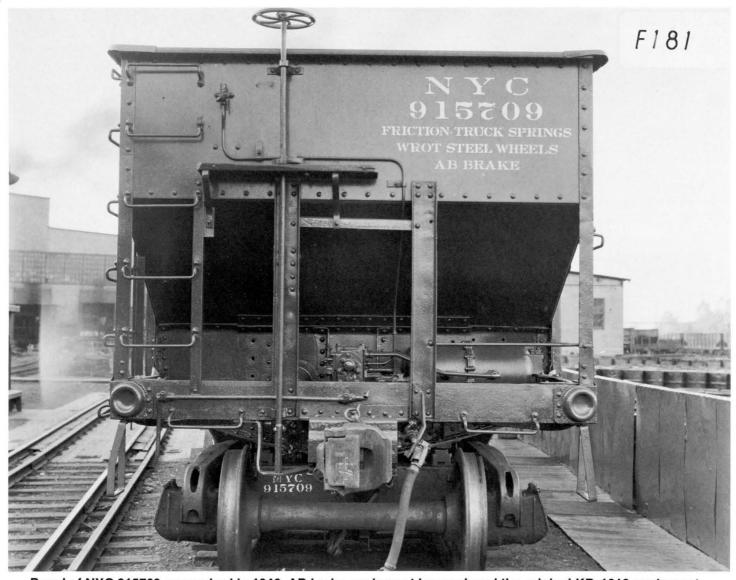

B end of NYC 915709 as repaired in 1946. AB brake equipment has replaced the original KD-1012 equipment.

NYC S-434949, Lot 556-H, represents the 70-ton insidestake hopper cars built to NYC Specification 916-B in 1927. Trucks on this car have U-section side frames with integral journal boxes.