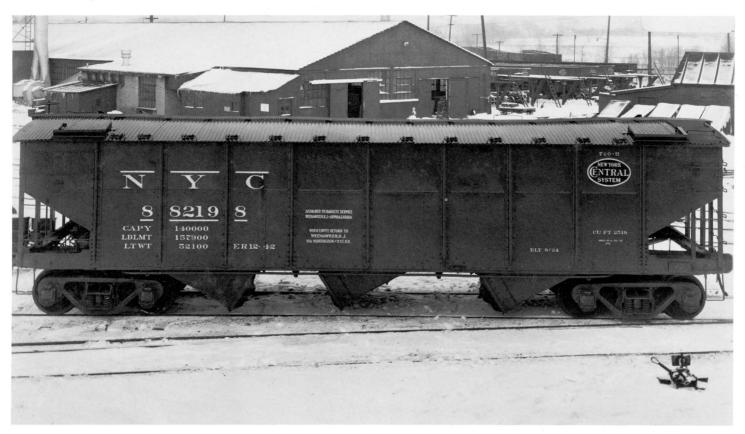

B&A S-25393, Lot 597-H, was another Specification 916-B car, and represented the first group of 70-ton hopper cars built with geared hand brakes and sawtooth center hoppers.

Lot 588-H was acquired second-hand from Corrigan-McKinney Steel Co. in 1928, and was somewhat shopworn as this photograph shows. Car was similar in design to Lot 368-H, and was equipped with Andrews trucks.