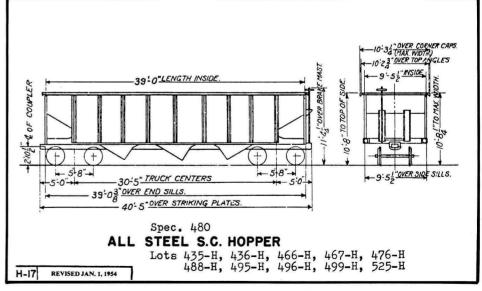

It was not until six years later, in 1923, that additional 70-ton hopper cars were acquired. These 5,300 cars, Lots 435-H, 436-H, 466-H, 467-H, and 476-H, were built to New York Central specification 480-B. This specification closely followed the 70-ton hopper car design developed by, but not built by, the United States Railroad Administration. As built, these cars had sawtooth outside hoppers and a shallow center hopper, see diagram H-19. As these cars received general repairs, the shallow center hopper was replaced with one of the saw-tooth type, see diagram H-17.