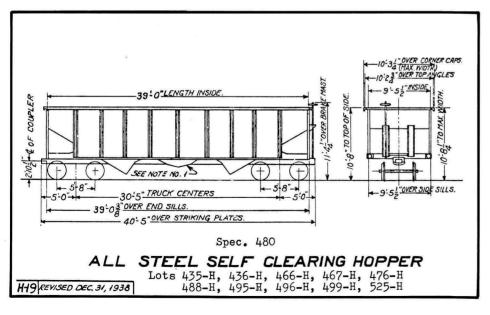

It was not until six years later, in 1923, that additional 70-ton hopper cars were acquired. These 5,300 cars, Lots 435-H, 436-H, 466-H, 467-H, and 476-H, were built to New York Central specification 480-B. This specification closely followed the 70-ton hopper car design developed by, but not built by, the United States Railroad Administration. As built, these cars had sawtooth outside hoppers and a shallow center hopper, see diagram H-19. As these cars received general repairs, the shallow center hopper was replaced with one of the saw-tooth type, see diagram H-17.