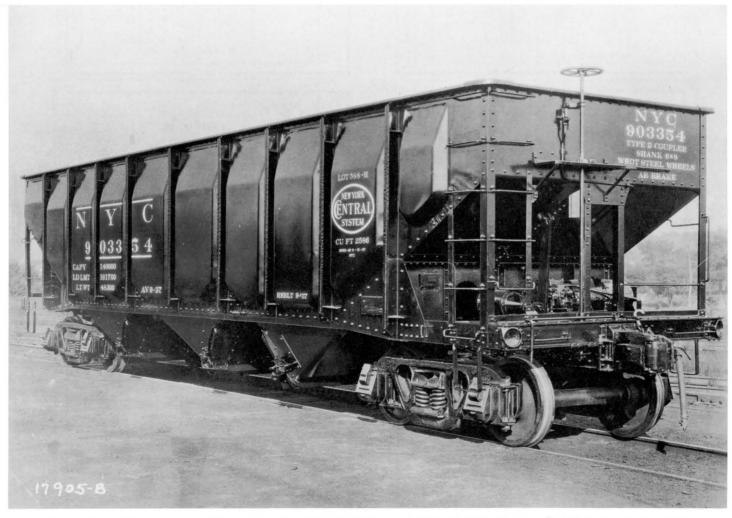

Car S-435171, Lot 588-H, was rebuilt as shown at Avis, Pa. in 1931, the only car to receive this treatment at that time.

Car 903354, Lot 588-H, exemplifies this lot as rebuilt with panel sides at Avis, Pa. in 1937. All cars except 903171 (ex-435171) received this treatment. Note also that AB brake equipment was applied. Trucks are still the Andrews type.