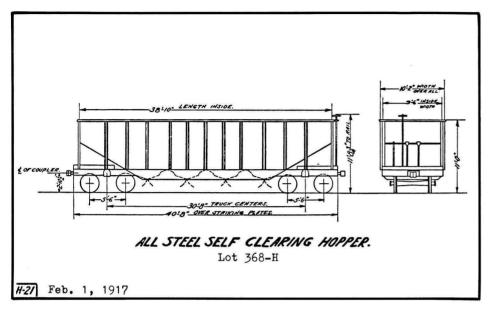

The Central's first 2,000 70-ton hoppers were delivered to the Pittsburgh, McKeesport & Youghiogheny in 1917 by the Standard Steel Car Co. (later to become part of Pullman-Standard) of Butler, Pa. These cars were designated Lot 368-H. They were of the builder's standard design and were distinguished from later cars by their four shallow hopper pockets. See diagram H-21. In later years, when these cars received general repairs, the four shallow hoppers were replaced with three saw-tooth hoppers, see diagram H-9.