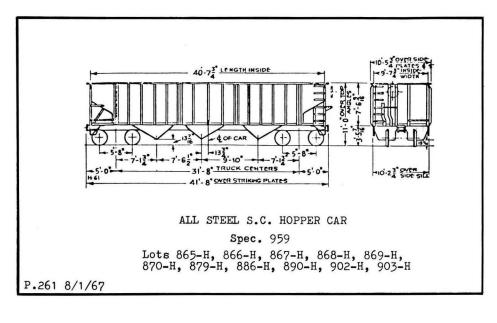

last 350 70-ton hopper cars built for the NYC. This car has Enterprise longitudinal hopper doors for ballast service. Trucks are of the Barber design.



Interior of car NYC 950000, Lot 904-H, with longitudinal hoppers. Note that the crossridge and floor construction differs from cars that have transverse hoppers.



In 1962 car 921139 from Lot 865-H was converted to a rectangular tank car of 19,600 gallons capacity and renumbered NYC 899999. Stencil indicates car was for company fuel service only and was not to be used in interchange.



In 1942 240 cars from Lots 466-H, 467-H, 488-H, 496-H and 499-H (Specification 480) had removable sectional roofs applied and were assigned to bauxite service as Lot 720-H, cars 882000-882239. Car 882198 is shown as outshopped at East Rochester.