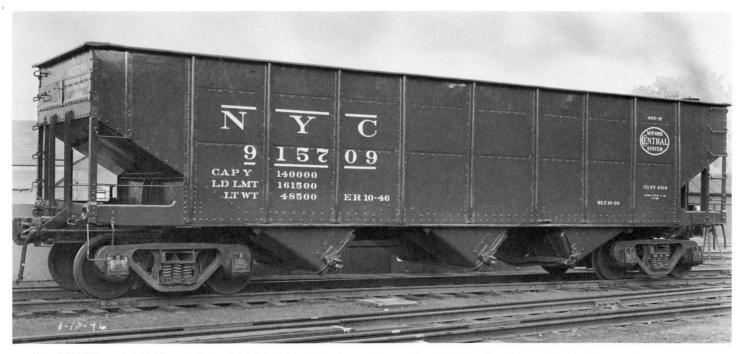

Car 915709, ex 431709, was from Lot 488-H and is shown as repaired at East Rochester in 1946. This car has USRA 70-ton trucks with Keystone separable journal box side frames.

Interior construction of NYC 915709 as repaired in 1946. Compare with photo of NYC S-429000 and note that crossties have been eliminated and stiffener angles applied to crossridge webs.