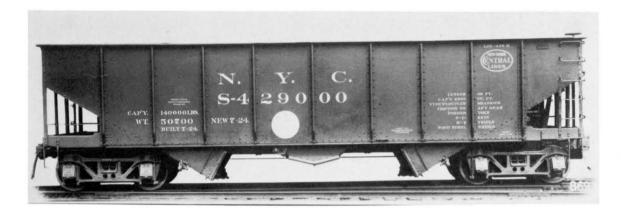

The 13,800 cars built to Specification 480 were exemplified by these photographs of NYC S-429000, built by the Standard Steel Car Co. in 1924. This car was one of 1,600 to this specification built with truck design to NYC drawing N-38314, which was sprung at the journal box and was furnished by the car builder. These trucks were phased out after 1938.