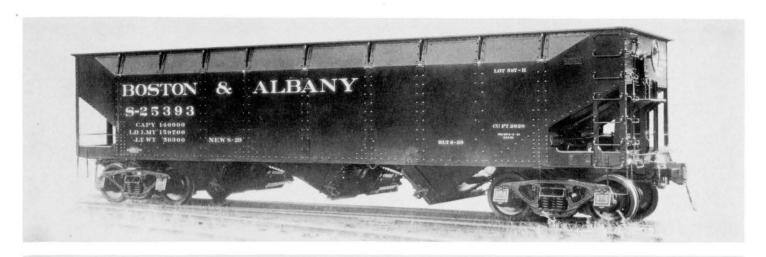

B&A S-25393, Lot 597-H, was another Specification 916-B car, and represented the first group of 70-ton hopper cars built with geared hand brakes and sawtooth center hoppers.

Lot 588-H was acquired second-hand from Corrigan-McKinney Steel Co. in 1928, and was somewhat shopworn as this photograph shows. Car was similar in design to Lot 368-H, and was equipped with Andrews trucks.