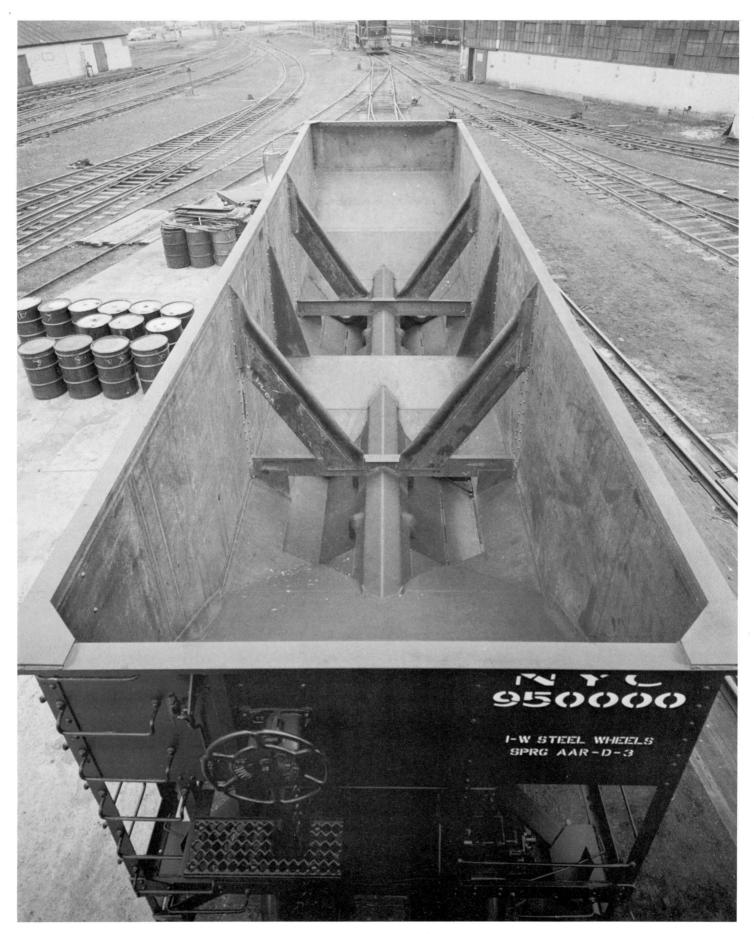

received in Lot 524-H. These cars were noticeably different from previous NYC 70-ton cars, having pressed side stakes located inside the side sheets. This construction allowed a car of greater cubic capacity for the same width, but had the disadvantage that structural members were in contact with the lading and subject to increased corrosion.

An additional 950 cars of this design were received in Lot 556-H during 1927 and the final 500 cars in Lot 597-H in 1929. The first two lots of cars to Specification 916-B had shallow center hoppers as built, see diagram H-23 (1940), but these were replaced at general repairs with saw-tooth center hoppers, see diagram H-21. The final lot was built with three saw-tooth hoppers, see diagram H-25 (1954). Lot 597-H was also the first 70-ton hopper lot to be built with geared hand brakes.