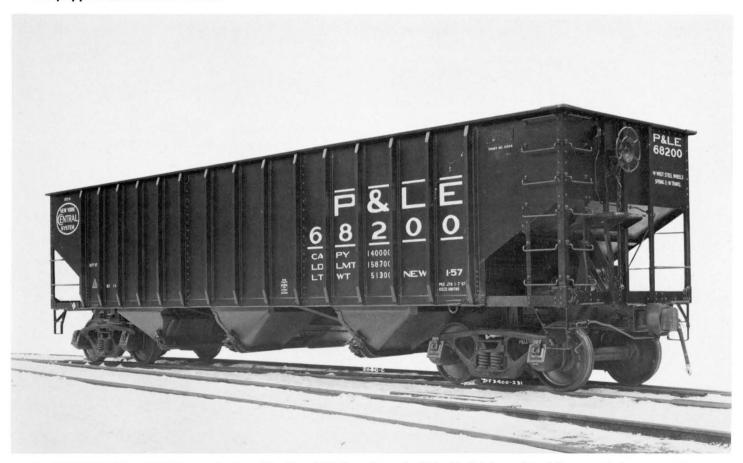

It was not until six years later, in 1923, that additional 70-ton hopper cars were acquired. These 5,300 cars, Lots 435-H, 436-H, 466-H, 467-H, and 476-H, were built to New York Central specification 480-B. This specification closely followed the 70-ton hopper car design developed by, but not built by, the United States Railroad Administration. As built, these cars had sawtooth outside hoppers and a shallow center hopper, see diagram H-19. As these cars received general repairs, the shallow center hopper was replaced with one of the saw-tooth type, see diagram H-17.

The year 1924 saw the delivery of an additional 8,000 cars to specification 480-C, Lots 488-H, 495-H, 496-H and 499-H. The final 500 cars of this type, to Specification 480-D, Lot 525-H, were delivered in 1926.

All of the previously mentioned cars were built and maintained with sides of riveted construction and with outside pressed stakes.

The year 1926 also saw the delivery of the first 70-ton hopper cars of a new design, Specification 916-B, and 500 cars were