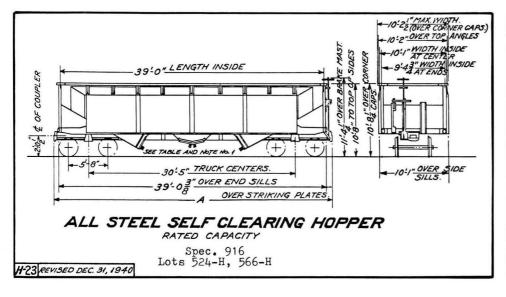

The Central's first 2,000 70-ton hoppers were delivered to the Pittsburgh, McKeesport & Youghiogheny in 1917 by the Standard Steel Car Co. (later to become part of Pullman-Standard) of Butler, Pa. These cars were designated Lot 368-H. They were of the builder's standard design and were distinguished from later cars by their four shallow hopper pockets. See diagram H-21. In later years, when these cars received general repairs, the four shallow hoppers were replaced with three saw-tooth hoppers, see diagram H-9.

An additional 950 cars of this design were received in Lot 556-H during 1927 and the final 500 cars in Lot 597-H in 1929. The first two lots of cars to Specification 916-B had shallow center hoppers as built, see diagram H-23 (1940), but these were replaced at general repairs with saw-tooth center hoppers, see diagram H-21. The final lot was built with three saw-tooth hoppers, see diagram H-25 (1954). Lot 597-H was also the first 70-ton hopper lot to be built with geared hand brakes.