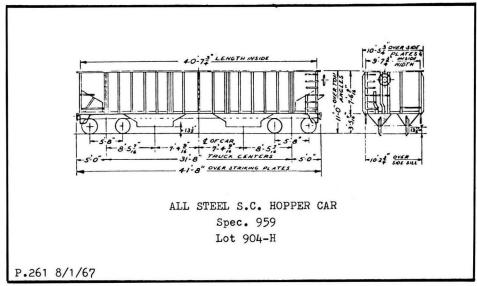

st 350 70-ton hopper cars built for the NYC. This car has Enterprise longitudinal hopper doors for ballast service. Trucks are of the Barber design.



Interior of car NYC 950000, Lot 904-H, with longitudinal hoppers. Note that the crossridge and floor construction differs from cars that have transverse hoppers.



In 1962 car 921139 from Lot 865-H was converted to a rectangular tank car of 19,600 gallons capacity and renumbered NYC 899999. Stencil indicates car was for company fuel service only and was not to be used in interchange.



In 1942 240 cars from Lots 466-H, 467-H, 488-H, 496-H and 499-H (Specification 480) had removable sectional roofs applied and were assigned to bauxite service as Lot 720-H, cars 882000-882239. Car 882198 is shown as outshopped at East Rochester.