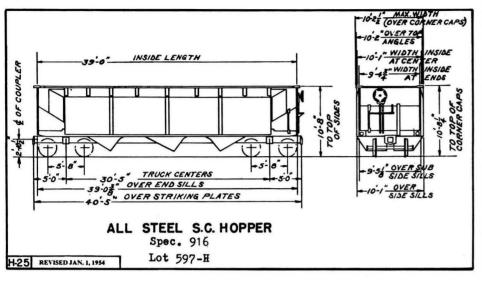

An additional 950 cars of this design were received in Lot 556-H during 1927 and the final 500 cars in Lot 597-H in 1929. The first two lots of cars to Specification 916-B had shallow center hoppers as built, see diagram H-23 (1940), but these were replaced at general repairs with saw-tooth center hoppers, see diagram H-21. The final lot was built with three saw-tooth hoppers, see diagram H-25 (1954). Lot 597-H was also the first 70-ton hopper lot to be built with geared hand brakes.