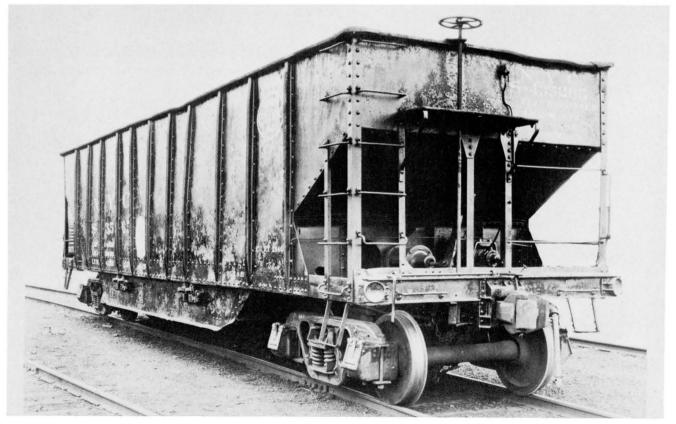

B&A S-25393, Lot 597-H, was another Specification 916-B car, and represented the first group of 70-ton hopper cars built with geared hand brakes and sawtooth center hoppers.

Lot 588-H was acquired second-hand from Corrigan-McKinney Steel Co. in 1928, and was somewhat shopworn as this photograph shows. Car was similar in design to Lot 368-H, and was equipped with Andrews trucks.

Car S-435171, Lot 588-H, was rebuilt as shown at Avis, Pa. in 1931, the only car to receive this treatment at that time.

Car 903354, Lot 588-H, exemplifies this lot as rebuilt with panel sides at Avis, Pa. in 1937. All cars except 903171 (ex-435171) received this treatment. Note also that AB brake equipment was applied. Trucks are still the Andrews type.