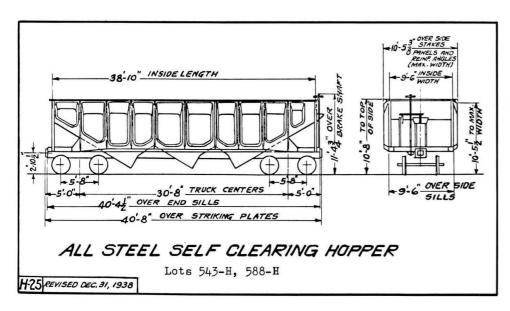

Lot 543-H, 97 cars, was acquired second-hand in from the A. M. Byers Co. in 1926, and Lot 588-H, 450 cars, was acquired second-hand from the Corrigan-McKinney Co. in 1929. Lot 543-H had formerly carried reporting marks BYRX 101-198, and Lot 588-H reporting marks McKX 500-999. Both lots were of the Standard Steel Car. Co. design similar to Lot 368-H, diagram H-21, and were received with four shallow hoppers. These were replaced with three saw-tooth hoppers at general repairs. With the exception of car 903171 (Lot 588-H), all cars in Lots 543-H and 588-H were rebuilt with the Union Metal Products Company's pressed panel sides, diagram H-25 (1938). Car 903171 retained outside stake riveted sides throughout its service, and the remaining cars in Lot 588-H were ultimately rebuilt to this configuration, see diagram H-23 (1954).